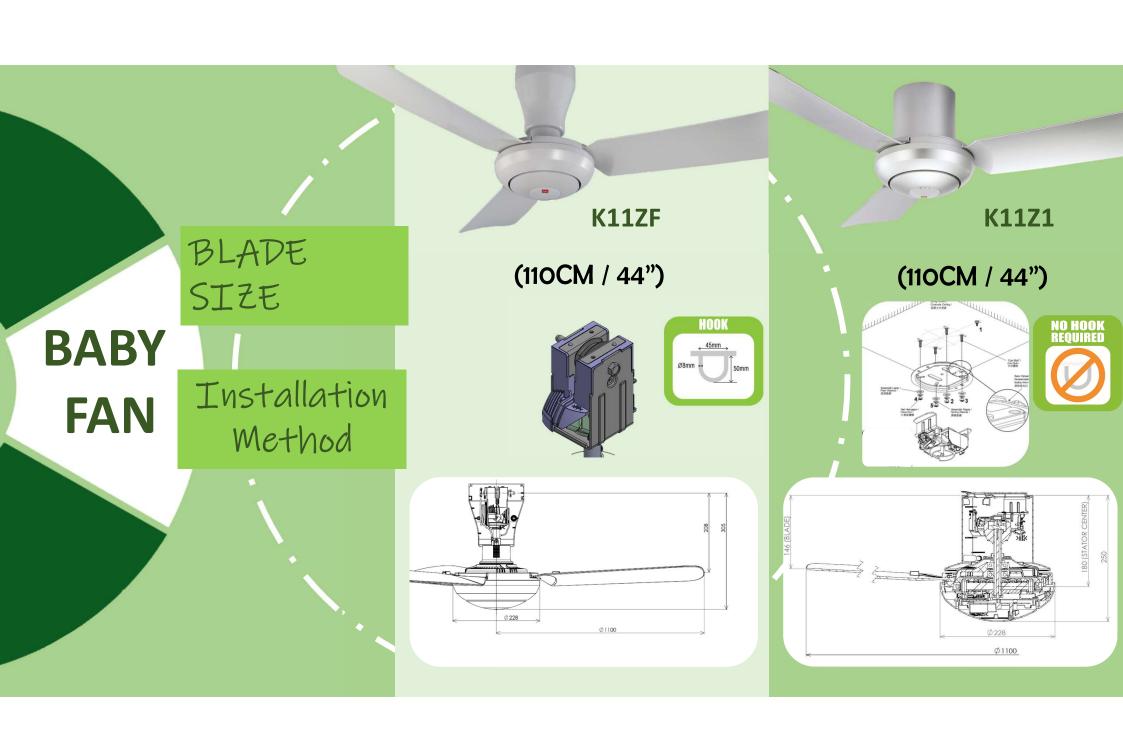

# DC4

#### K14TE (140CM / 56")

- · New Generation DC(direct current) motor
  - · Remote Control with 5-preset Speed
    - o Metal Blade for stronger air breeze
      - 01,3,6 hours OFF Timer
      - · 1/f YURAGI feature
    - · Sleep Mode

#### KU-50Y DG (50CM / 20")

- · Aluminum blade for stronger airflow
- · Turbo fin guard for maximum airflow
- · Prevent rusty problem

www.kdk.com.my