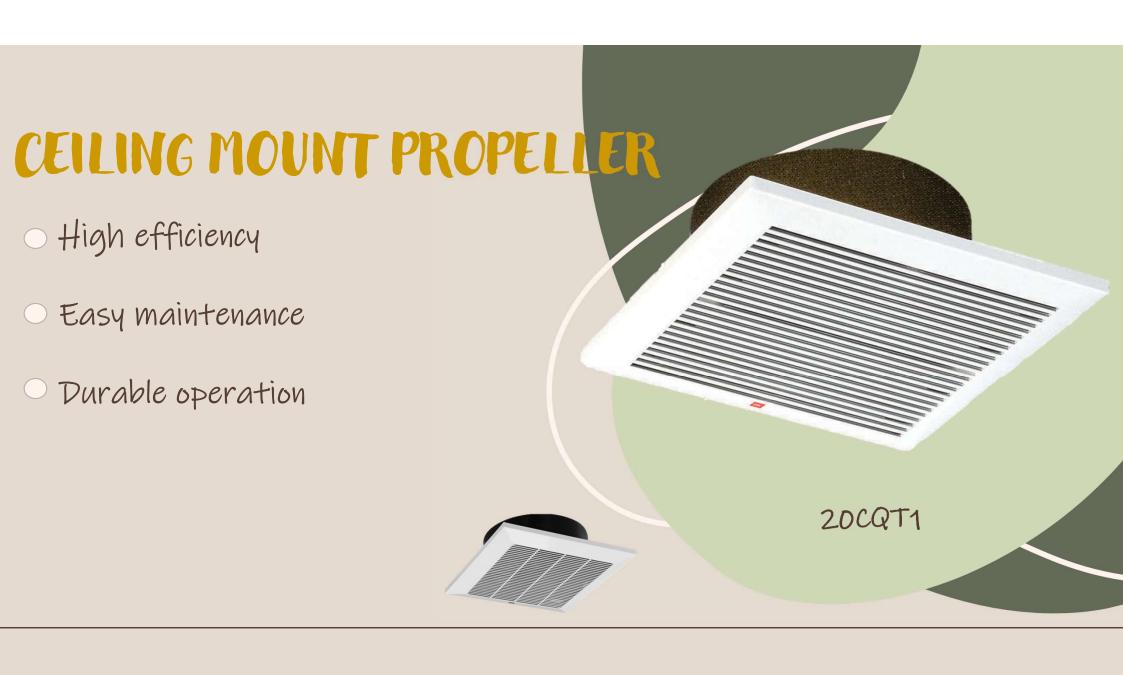

tronger airflow
- · Turbo fin guard for maximum airflow
- · Prevent rusty problem







www.kdk.com.my

# VENTILATING FAN-SERIES

#### VENTILATING FAN



Ventilation helps to prevent dust and virus particles from accumulating in the air.



#### Effects of Ventilation



INTAKE AND EXHAUST

Fresh air and

polluted air



UNCOMFORTABLE

Bad smell



EXCHANGE

Control room temperature



REMOVE HUMIDITY

Hot Steam and

water residue

- High efficiency
- Easy maintenance
- Automatic shutter









15AAQ1, 20AQM8 25AQM7, 30AQM8

- O High efficiency
- Easy maintenance
- Automatic shutter







20ALH, 25ALH

- · High efficiency
- Easy maintenance
- Automatic shutter



- High efficiency
- Easy maintenance



# GLASS MOUNT

- O High efficiency
- Easy maintenance
- O Window Glass Mounted









- · High efficiency
- Easy maintenance
- O Durable operation



CEILING MOUNT SIROCCO

- O Stylish louver design
- Quiet operation
- Reverse flow prevention shutter



CEILING MOUNT SIROCCO

Quiet operation

Reverse flow prevention shutter



17CUG, 24CUG 24CHG, 24CDG CEILING MOUNT SIROCCO

- Quiet operation
- Reverse flow prevention shutter
- 2 Speed motor for better convenience





DETERMINE YOUR ROOM SIZE (IN FT)

PURPOSE OF THE AREA







• DETERMINE AIR EXCHANGE FREQUENCY

|               | I: Type of room                                                                                |    | sary frequency of ve | and the second of the second o |    |
|---------------|------------------------------------------------------------------------------------------------|----|-----------