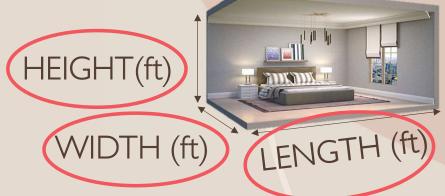

DETERMINE YOUR ROOM SIZE (IN FT)

PURPOSE OF THE AREA

• DETERMINE AIR EXCHANGE FREQUENCY

|               | I: Type of room                                                                                |    | sary frequency of ve | and the second of the second o |    |
|---------------|------------------------------------------------------------------------------------------------|----|----------------------|--------------------------------------------------------------------------------------------------------------------------------------------------------------------------------------------------------------------------------------------------------------------------------------------------------------------------------------------------------------------------------------------------------------------------------------------------------------------------------------------------------------------------------------------------------------------------------------------------------------------------------------------------------------------------------------------------------------------------------------------------------------------------------------------------------------------------------------------------------------------------------------------------------------------------------------------------------------------------------------------------------------------------------------------------------------------------------------------------------------------------------------------------------------------------------------------------------------------------------------------------------------------------------------------------------------------------------------------------------------------------------------------------------------------------------------------------------------------------------------------------------------------------------------------------------------------------------------------------------------------------------------------------------------------------------------------------------------------------------------------------------------------------------------------------------------------------------------------------------------------------------------------------------------------------------------------------------------------------------------------------------------------------------------------------------------------------------------------------------------------------------|----|
|               | 1                                                                                              | 11 |                      | 1                                                                                                                                                                                                                                                                                                                                                                                                                                                                                                                                                                                                                                                                                                                                                                                                                                                                                                                                                                                                                                                                                                                                                                                                                                                                                                                                                                                                                                                                                                                                                                                                                                                                                                                                                                                                                                                                                                                                                                                                                                                                                                                              | 11 |
| Hotel         | Dance hall                                                                                     | 8  | Library              | Reading room                                                                                                                                                                                                                                                                                                                                                                                                                                                                                                                                                                                                                                                                                                                                                                                                                                                                                                                                                                                                                                                                                                                                                                                                                                                                                                                                                                                                                                                                                                                                                                                                                                                                                                                                                                                                                                                                                                                                                                                                                                                                                                                   | 6  |
|               | Dining hall                                                                                    | 8  | Photo studio         | Darkroom                                                                                                                                                                                                                                                                                                                                                                                                                                                                                                                                                                                                                                                                                                                                                                                                                                                                                                                                                                                                                                                                                                                                                                                                                                                                                                                                                                                                                                                                                                                                                                                                                                                                                                                                                                                                                                                                                                                                                                                                                                                                                                                       | 10 |
|               | Kitchen                                                                                        | 15 |                      | Laboratory                                                                                                                                                                                                                                                                                                                                                                                                                                                                                                                                                                                                                                                                                                                                                                                                                                                                                                                                                                                                                                                                                                                                                                                                                                                                                                                                                                                                                                                                                                                                                                                                                                                                                                                                                                                                                                                                                                                                                                                                                                                                                                                     | 6  |
|               | Hallway                                                                                        | 5  |                      | Cooking room                                                                                                                                                                                                                                                                                                                                                                                                                                                                                                                                                                                                                                                                                                                                                                                                                                                                                                                                                                                                                                                                                                                                                                                                                                                                                                                                                                                                                                                                                                                                                                                                                                                                                                                                                                                                                                                                                                                                                                                                                                                                                                                   | 15 |
|               | Tollet                                                                                         | 5  | School               | Auditorium                                                                                                                                                                                                                                                                                                                                                                                                                                                                                                                                                                                                                                                                                                                                                                                                                                                                                                                                                                                                                                                                                                                                                                                                                                                                                                                                                                                                                                                                                                                                                                                                                                                                                                                                                                                                                                                                                                                                                                                                                                                                                                                     | 6  |
|               | Lavatory                                                                                       | 10 |                      | Gymnasium                                                                                                                                                                                                                                                                                                                                                                                                                                                                                                                                                                                                                                                                                                                                                                                                                                                                                                                                                                                                                                                                                                                                                                                                                                                                                                                                                                                                                                                                                                                                                                                                                                                                                                                                                                                                                                                                                                                                                                                                                                                                                                                      | 8  |
|               | Boiler room                                                                                    | 20 |                      | Tollet                                                                                                                                                                                                                                                                                                                                                                                                                                                                                                                                                                                                                                                                                                                                                                                                                                                                                                                                                                                                                                                                                                                                                                                                                                                                                                                                                                                                                                                                                                                                                                                                                                                                                                                                                                                                                                                                                                                                                                                                                                                                                                                         | 12 |
|               | Laundry                                                                                        | 15 |                      | Library                                                                                                                                                                                                                                                                                                                                                                                                                                                                                                                                                                                                                                                                                                                                                                                                                                                                                                                                                                                                                                                                                                                                                                                                                                                                                                                                                                                                                                                                                                                                                                                                                                                                                                                                                                                                                                                                                                                                                                                                                                                                                                                        | 6  |
|               | Waiting room                                                                                   | 10 |                      | Classroom                                                                                                                                                                                                                                                                                                                                                                                                                                                                                                                                                                                                                                                                                                                                                                                                                                                                                                                                                                                                                                                                                                                                                                                                                                                                                                                                                                                                                                                                                                                                                                                                                                                                                                                                                                                                                                                                                                                                                                                                                                                                                                                      | 6  |
|               | Clinic                                                                                         | 6  |                      | Auditorium                                                                                                                                                                                                                                                                                                                                                                                                                                                                                                                                                                                                                                                                                                                                                                                                                                                                                                                                                                                                                                                                                                                                                                                                                                                                                                                                                                                                                                                                                                                                                                                                                                                                                                                                                                                                                                                                                                                                                                                                                                                                                                                     | 6  |
|               | Ward                                                                                           | 6  |                      | Hallway                                                                                                                                                                                                                                                                                                                                                                                                                                                                                                                                                                                                                                                                                                                                                                                                                                                                                                                                                                                                                                                                                                                                                                                                                                                                                                                                                                                                                                                                                                                                                                                                                                                                                                                                                                                                                                                                                                                                                                                                                                                                                                                        | 6  |
|               | Bathroom                                                                                       | 5  |                      | Smoking room                                                                                                                                                                                                                                                                                                                                                                                                                                                                                                                                                                                                                                                                                                                                                                                                                                                                                                                                                                                                                                                                                                                                                                                                                                                                                                                                                                                                                                                                                                                                                                                                                                                                                                                                                                                                                                                                                                                                                                                                                                                                                                                   | 12 |
|               | Office                                                                                         | 6  | Theater              | Toilet                                                                                                                                                                                                                                                                                                                                                                                                                                                                                                                                                                                                                                                                                                                                                                                                                                                                                                                                                                                                                                                                                                                                                                                                                                                                                                                                                                                                                                                                                                                                                                                                                                                                                                                                                                                                                                                                                                                                                                                                                                                                                                                         | 10 |
| Hospital      | Restaurant                                                                                     | 8  |                      | Projection booth                                                                                                                                                                                                                                                                                                                                                                                                                                                                                                                                                                                                                                                                                                                                                                                                                                                                                                                                                                                                                                                                                                                                                                                                                                                                                                                                                                                                                                                                                                                                                                                                                                                                                                                                                                                                                                                                                                                                                                                                                                                                                                               | 20 |
|               | Kitchen                                                                                        | 15 |                      | Workroom                                                                                                                                                                                                                                                                                                                                                                                                                                                                                                                                                                                                                                                                                                                                                                                                                                                                                                                                                                                                                                                                                                                                                                                                                                                                                                                                                                                                                                                                                                                                                                                                                                                                                                                                                                                                                                                                                                                                                                                                                                                                                                                       | 6  |
|               | Gallery                                                                                        | 5  |                      | Telephone switch board room                                                                                                                                                                                                                                                                                                                                                                                                                                                                                                                                                                                                                                                                                                                                                                                                                                                                                                                                                                                                                                                                                                                                                                                                                                                                                                                                                                                                                                                                                                                                                                                                                                                                                                                                                                                                                                                                                                                                                                                                                                                                                                    | 6  |
|               | Toilet                                                                                         | 10 |                      | Painting room                                                                                                                                                                                                                                                                                                                                                                                                                                                                                                                                                                                                                                                                                                                                                                                                                                                                                                                                                                                                                                                                                                                                                                                                                                                                                                                                                                                                                                                                                                                                                                                                                                                                                                                                                                                                                                                                                                                                                                                                                                                                                                                  | 20 |
|               | Boiler room                                                                                    | 10 |                      | Dynamo room and substation                                                                                                                                                                                                                                                                                                                                                                                                                                                                                                                                                                                                                                                                                                                                                                                                                                                                                                                                                                                                                                                                                                                                                                                                                                                                                                                                                                                                                                                                                                                                                                                                                                                                                                                                                                                                                                                                                                                                                                                                                                                                                                     | 20 |
|               | Laundry                                                                                        | 15 | Factory              | Condenser room                                                                                                                                                                                                                                                                                                                                                                                                                                                                                                                                                                                                                                                                                                                                                                                                                                                                                                                                                                                                                                                                                                                                                                                                                                                                                                                                                                                                                                                                                                                                                                                                                                                                                                                                                                                                                                                                                                                                                                                                                                                                                                                 | 15 |
|               | Operating room                                                                                 | 15 |                      | Office                                                                                                                                                                                                                                                                                                                                                                                                                                                                                                                                                                                                                                                                                                                                                                                                                                                                                                                                                                                                                                                                                                                                                                                                                                                                                                                                                                                                                                                                                                                                                                                                                                                                                                                                                                                                                                                                                                                                                                                                                                                                                                                         | 6  |
|               | Disinfecting room                                                                              | 12 | Restaurant and       | Restaurant                                                                                                                                                                                                                                                                                                                                                                                                                                                                                                                                                                                                                                                                                                                                                                                                                                                                                                                                                                                                                                                                                                                                                                                                                                                                                                                                                                                                                                                                                                                                                                                                                                                                                                                                                                                                                                                                                                                                                                                                                                                                                                                     | 6  |
|               | Room for the patients receiving<br>medical treatment for the<br>diseases of respiratory organs | 10 | snack bar            | Kitchen                                                                                                                                                                                                                                                                                                                                                                                                                                                                                                                                                                                                                                                                                                                                                                                                                                                                                                                                                                                                                                                                                                                                                                                                                                                                                                                                                                                                                                                                                                                                                                                                                                                                                                                                                                                                                                                                                                                                                                                                                                                                                                                        | 20 |
|               |                                                                                                |    |                      | Office                                                                                                                                                                                                                                                                                                                                                                                                                                                                                                                                                                                                                                                                                                                                                                                                                                                                                                                                                                                                                                                                                                                                                                                                                                                                                                                                                                                                                                                                                                                                                                                                                                                                                                                                                                                                                                                                                                                                                                                                                                                                                                                         | 6  |
|               |                                                                                                |    |                      | Waiting room                                                                                                                                                                                                                                                                                                                                                                                                                                                                                                                                                                                                                                                                                                                                                                                                                                                                                                                                                                                                                                                                                                                                                                                                                                                                                                                                                                                                                                                                                                                                                                                                                                                                                                                                                                                                                                                                                                                                                                                                                                                                                                                   | 10 |
| Public tollet |                                                                                                | 20 | Office building      | Conference room                                                                                                                                                                                                                                                                                                                                                                                                                                                                                                                                                                                                                                                                                                                                                                                                                                                                                                                                                                                                                                                                                                                                                                                                                                                                                                                                                                                                                                                                                                                                                                                                                                                                                                                                                                                                                                                                                                                                                                                                                                                                                                                | 12 |
| Vessel        | Passenger room                                                                                 | 6  |                      | Display room                                                                                                                                                                                                                                                                                                                                                                                                                                                                                                                                                                                                                                                                                                                                                                                                                                                                                                                                                                                                                                                                                                                                                                                                                                                                                                                                                                                                                                                                                                                                                                                                                                                                                                                                                                                                                                                                                                                                                                                                                                                                                                                   | 10 |
| Home          | Kitchen                                                                                        | 15 |                      | Tollet                                                                                                                                                                                                                                                                                                                                                                                                                                                                                                                                                                                                                                                                                                                                                                                                                                                                                                                                                                                                                                                                                                                                                                                                                                                                                                                                                                                                                                                                                                                                                                                                                                                                                                                                                                                                                                                                                                                                                                                                                                                                                                                         | 10 |
|               | Parlor                                                                                         | 6  | Poo                  | Rooms where poisonous or                                                                                                                                                                                                                                                                                                                                                                                                                                                                                                                                                                                                                                                                                                                                                                                                                                                                                                                                                                                                                                                                                                                                                                                                                                                                                                                                                                                                                                                                                                                                                                                                                                                                                                                                                                                                                                                                                                                                                                                                                                                                                                       |    |
|               | Living room                                                                                    | 6  |                      | inflammable gas is produced                                                                                                                                                                                                                                                                                                                                                                                                                                                                                                                                                                                                                                                                                                                                                                                                                                                                                                                                                                                                                                                                                                                                                                                                                                                                                                                                                                                                                                                                                                                                                                                                                                                                                                                                                                                                                                                                                                                                                                                                                                                                                                    |    |

Application of Formula

ROOM SIZE(ft) (H X L X W)

FREQUENCY AIR EXCHANGE REQUIRED

60

Sample: Bathroom area

(20X10X10) X 5

60

Cfm required = 167