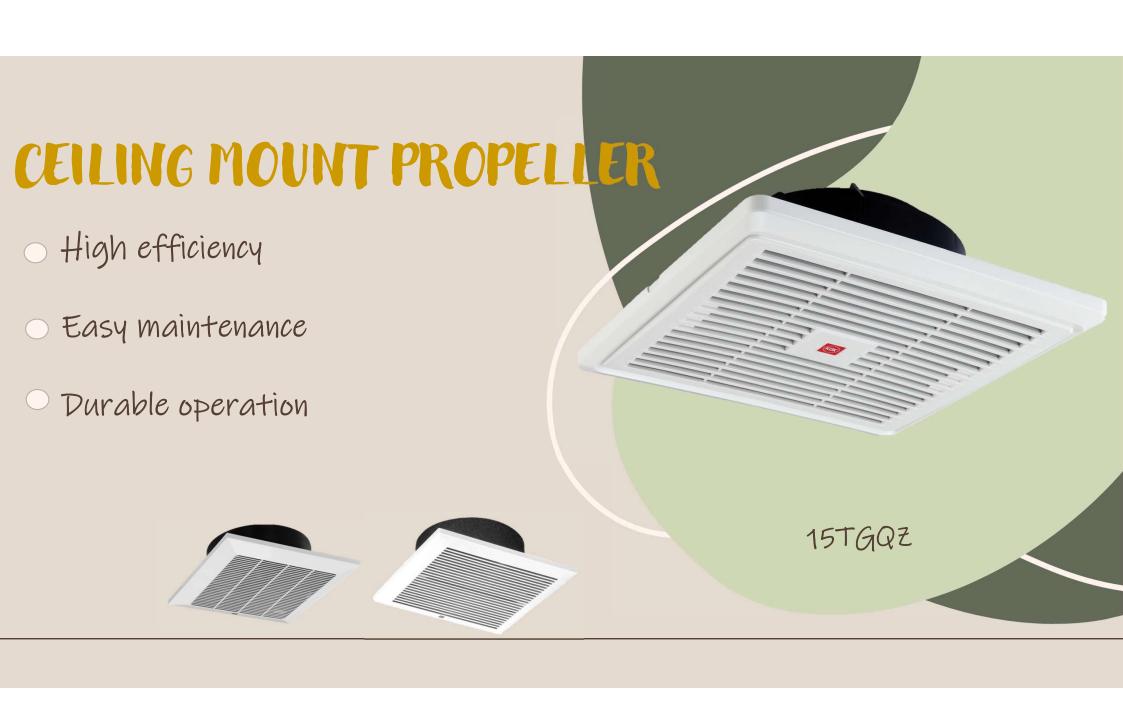

stronger airflow
- · Turbo fin guard for maximum airflow
- · Prevent rusty problem







www.kdk.com.my

# VENTILATING FAN-SERIES

#### VENTILATING FAN



Ventilation helps to prevent dust and virus particles from accumulating in the air.



#### Effects of Ventilation



INTAKE AND EXHAUST

Fresh air and

polluted air



UNCOMFORTABLE

Bad smell



EXCHANGE

Control room temperature



REMOVE HUMIDITY

Hot Steam and

water residue

- High efficiency
- Easy maintenance
- Automatic shutter









15AAQ1, 20AQM8 25AQM7, 30AQM8

- O High efficiency
- Easy maintenance
- Automatic shutter







20ALH, 25ALH

- · High efficiency
- Easy maintenance
- Automatic shutter



- High efficiency
- Easy maintenance



# GLASS MOUNT

- O High efficiency
- Easy maintenance
- O Window Glass Mounted









- · High efficiency
- Easy maintenance
- O Durable operation



CEILING MOUNT SIROCCO

- O Stylish louver design
- Quiet operation
- Reverse flow prevention shutter



CEILING MOUNT SIROCCO

Quiet operation

Reverse flow prevention shutter



17CUG, 24CUG 24CHG, 24CDG CEILING MOUNT SIROCCO

- Quiet operation
- Reverse flow prevention shutter
- 2 Speed motor for better convenience





DETERMINE YOUR ROOM SIZE (IN FT)

PURPOSE OF THE AREA







• DETERMINE AIR EXCHANGE FREQUENCY

|               | I: Type of room                                                                                |    | sary frequency of ve | and the second of the second o |    |
|---------------|------------------------------------------------------------------------------------------------|----|---------