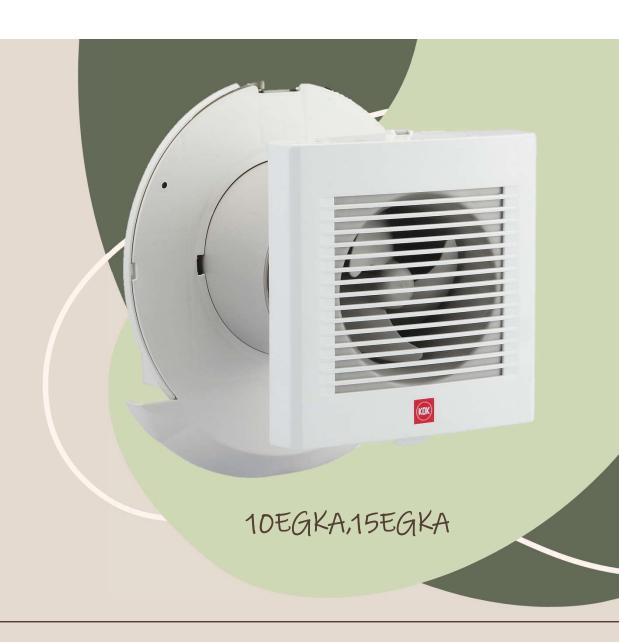

# GLASS MOUNT

- O High efficiency
- Easy maintenance
- O Window Glass Mounted

- · High efficiency
- Easy maintenance
- O Durable operation

CEILING MOUNT SIROCCO

- O Stylish louver design
- Quiet operation
- Reverse flow prevention shutter