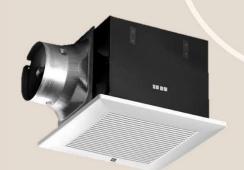

# GLASS MOUNT

- O High efficiency
- Easy maintenance
- O Window Glass Mounted

- · High efficiency
- Easy maintenance
- O Durable operation

CEILING MOUNT SIROCCO

- O Stylish louver design
- Quiet operation
- Reverse flow prevention shutter

CEILING MOUNT SIROCCO

Quiet operation

Reverse flow prevention shutter

17CUG, 24CUG 24CHG, 24CDG CEILING MOUNT SIROCCO

- Quiet operation
- Reverse flow prevention shutter
- 2 Speed motor for better convenience