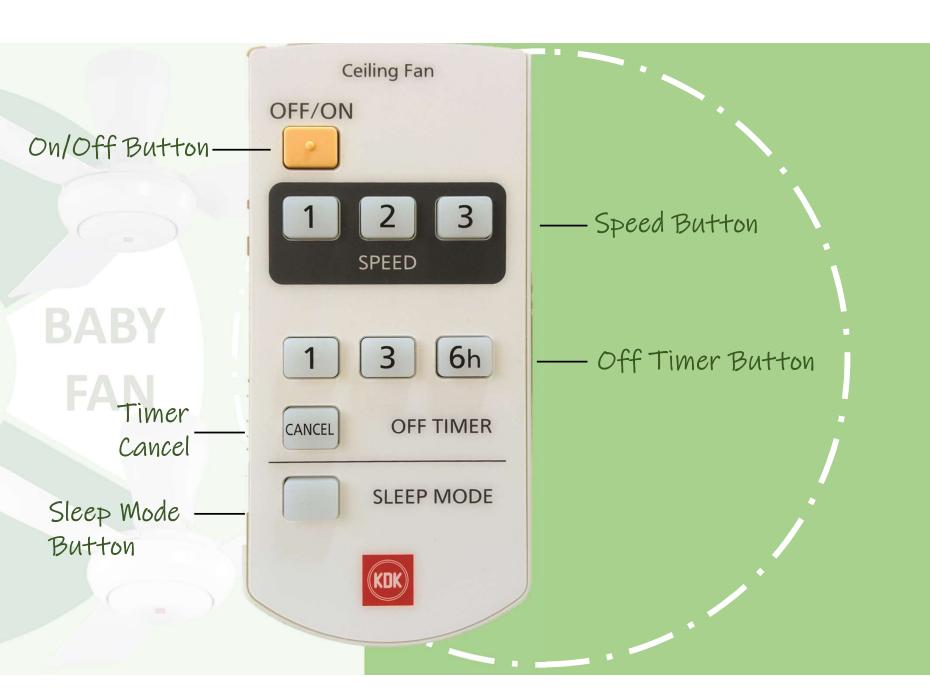

#### K14TE (140CM / 56")

- · New Generation DC(direct current) motor
  - · Remote Control with 5-preset Speed
    - o Metal Blade for stronger air breeze
      - 01,3,6 hours OFF Timer
      - · 1/f YURAGI feature
    - · Sleep Mode