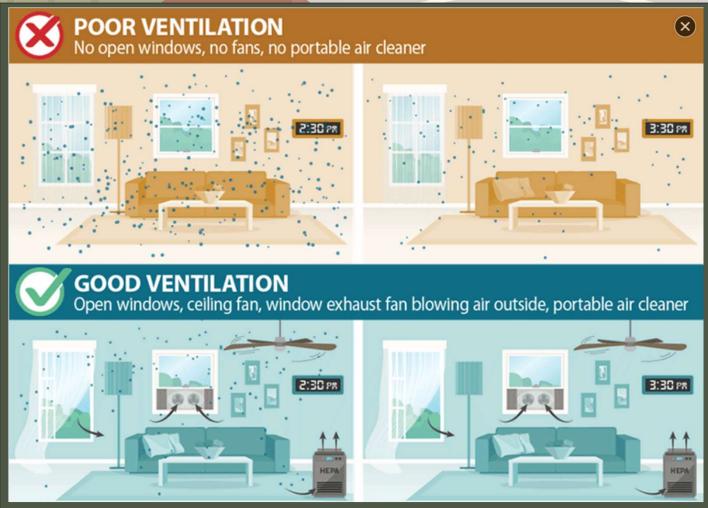

#### VENTILATING FAN

Ventilation helps to prevent dust and virus particles from accumulating in the air.

#### Effects of Ventilation

INTAKE AND EXHAUST

Fresh air and

polluted air

UNCOMFORTABLE

Bad smell

EXCHANGE

Control room temperature

REMOVE HUMIDITY

Hot Steam and

water residue

- High efficiency
- Easy maintenance
- Automatic shutter

15AAQ1, 20AQM8 25AQM7, 30AQM8

- O High efficiency
- Easy maintenance
- Automatic shutter

20ALH, 25ALH

- · High efficiency
- Easy maintenance
- Automatic shutter