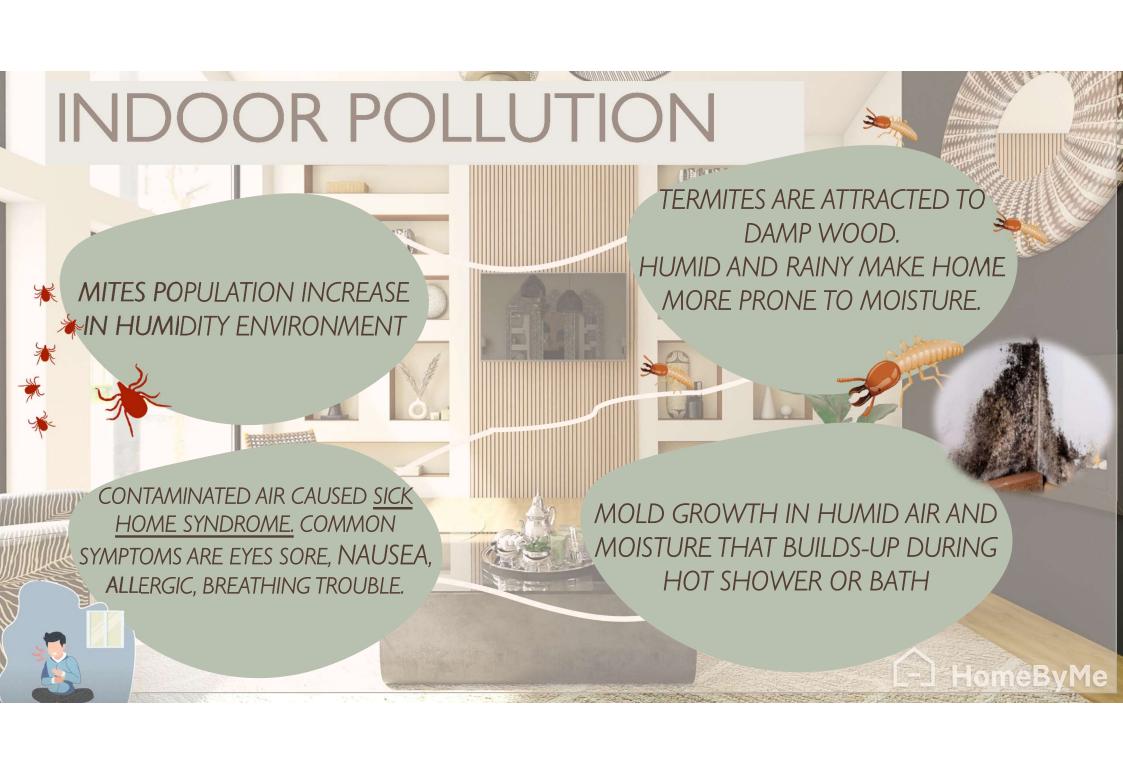

#### VENTILATING FAN

Ventilation helps to prevent dust and virus particles from accumulating in the air.