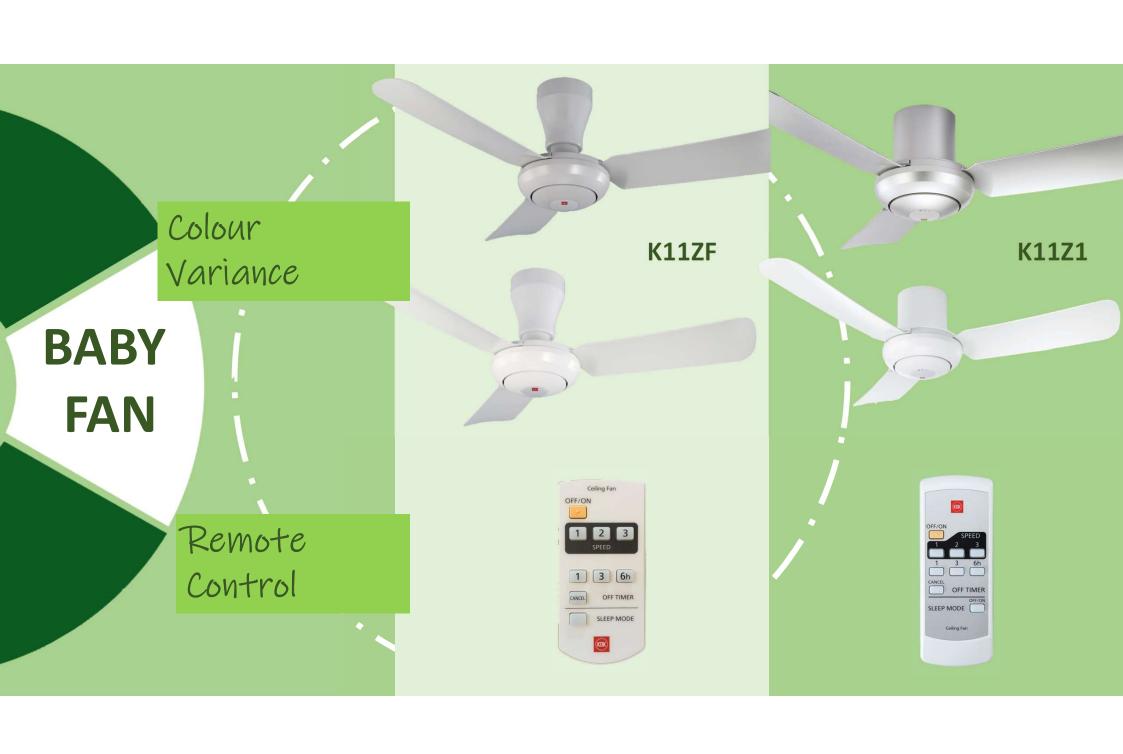

# DC4

#### K14TE (140CM / 56")

- · New Generation DC(direct current) motor
  - · Remote Control with 5-preset Speed
    - o Metal Blade for stronger air breeze
      - 01,3,6 hours OFF Timer
      - · 1/f YURAGI feature
    - · Sleep Mode