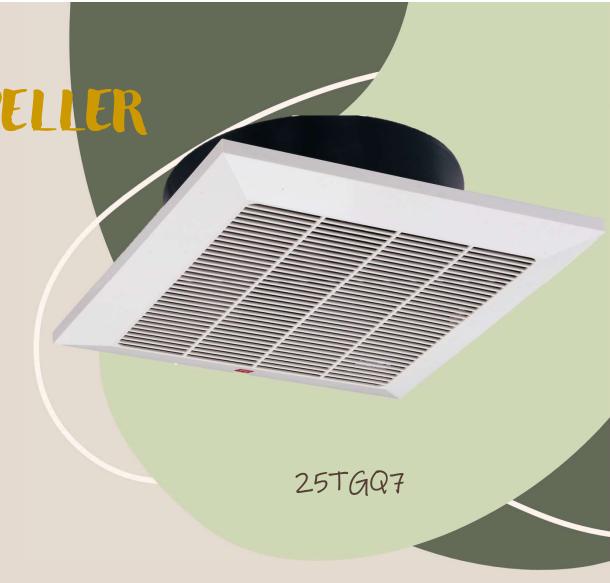

# GLASS MOUNT

- O High efficiency
- Easy maintenance
- O Window Glass Mounted

- · High efficiency
- Easy maintenance
- O Durable operation

CEILING MOUNT SIROCCO

- O Stylish louver design
- Quiet operation
- Reverse flow prevention shutter

CEILING MOUNT SIROCCO

Quiet operation

Reverse flow prevention shutter

17CUG, 24CUG 24CHG, 24CDG CEILING MOUNT SIROCCO

- Quiet operation
- Reverse flow prevention shutter
- 2 Speed motor for better convenience