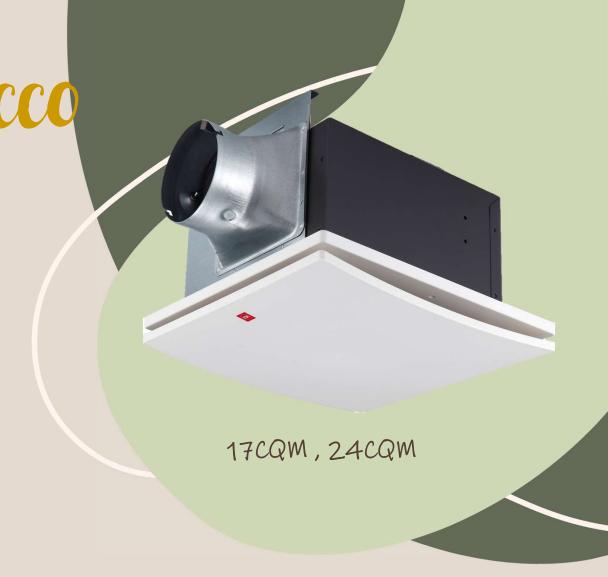

# GLASS MOUNT

- O High efficiency
- Easy maintenance
- O Window Glass Mounted

- · High efficiency
- Easy maintenance
- O Durable operation

CEILING MOUNT SIROCCO

- O Stylish louver design
- Quiet operation
- Reverse flow prevention shutter

CEILING MOUNT SIROCCO

Quiet operation

Reverse flow prevention shutter

17CUG, 24CUG 24CHG, 24CDG CEILING MOUNT SIROCCO

- Quiet operation
- Reverse flow prevention shutter
- 2 Speed motor for better convenience