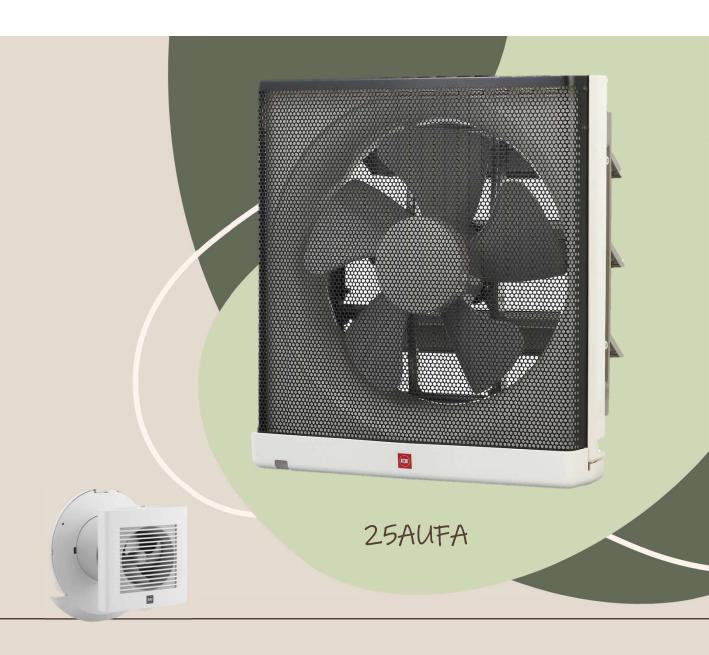

REMOVE HUMIDITY

Hot Steam and

water residue

- High efficiency
- Easy maintenance
- Automatic shutter

15AAQ1, 20AQM8 25AQM7, 30AQM8

- O High efficiency
- Easy maintenance
- Automatic shutter

20ALH, 25ALH

- · High efficiency
- Easy maintenance
- Automatic shutter

- High efficiency
- Easy maintenance