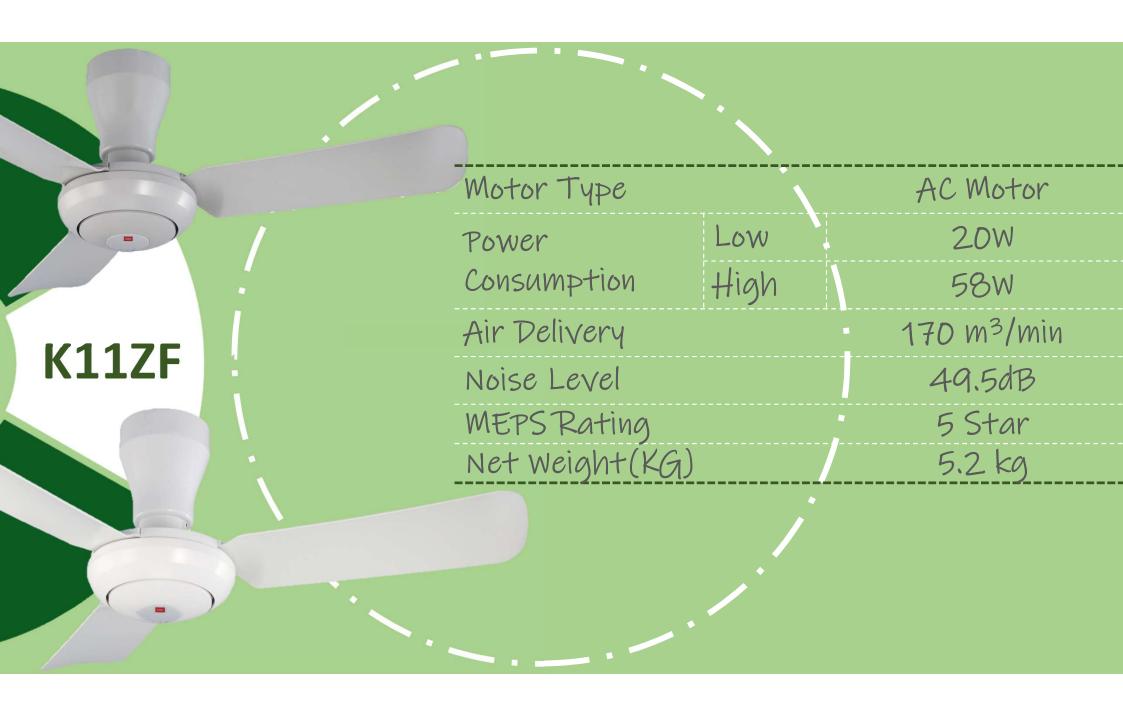

#### K14TE (140CM / 56")

- · New Generation DC(direct current) motor
  - · Remote Control with 5-preset Speed
    - o Metal Blade for stronger air breeze
      - 01,3,6 hours OFF Timer
      - · 1/f YURAGI feature
    - · Sleep Mode