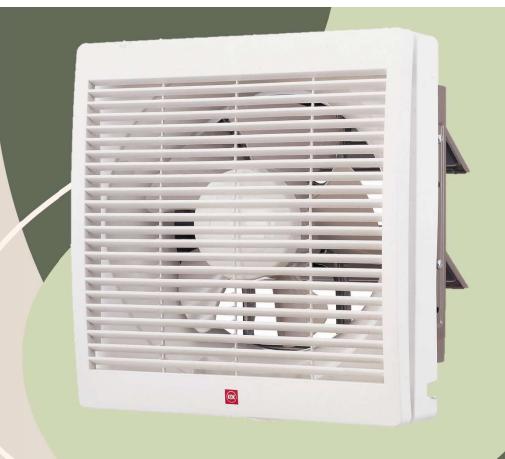

REMOVE HUMIDITY

Hot Steam and

water residue

- High efficiency
- Easy maintenance
- Automatic shutter

15AAQ1, 20AQM8 25AQM7, 30AQM8

- O High efficiency
- Easy maintenance
- Automatic shutter

20ALH, 25ALH

- · High efficiency
- Easy maintenance
- Automatic shutter

- High efficiency
- Easy maintenance