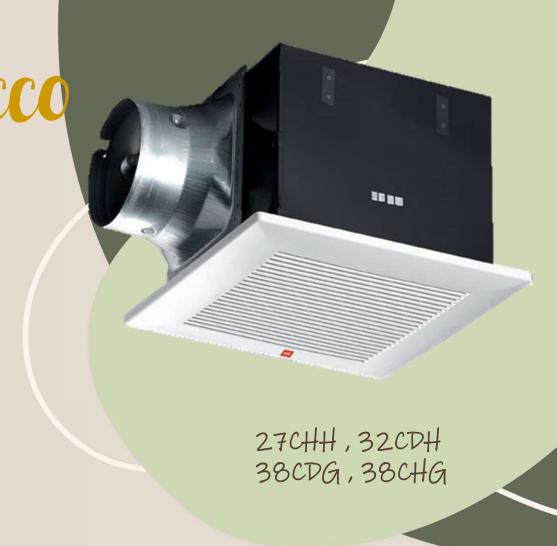

# GLASS MOUNT

- O High efficiency
- Easy maintenance
- O Window Glass Mounted

- · High efficiency
- Easy maintenance
- O Durable operation

CEILING MOUNT SIROCCO

- O Stylish louver design
- Quiet operation
- Reverse flow prevention shutter

CEILING MOUNT SIROCCO

Quiet operation

Reverse flow prevention shutter

17CUG, 24CUG 24CHG, 24CDG CEILING MOUNT SIROCCO

- Quiet operation
- Reverse flow prevention shutter
- 2 Speed motor for better convenience