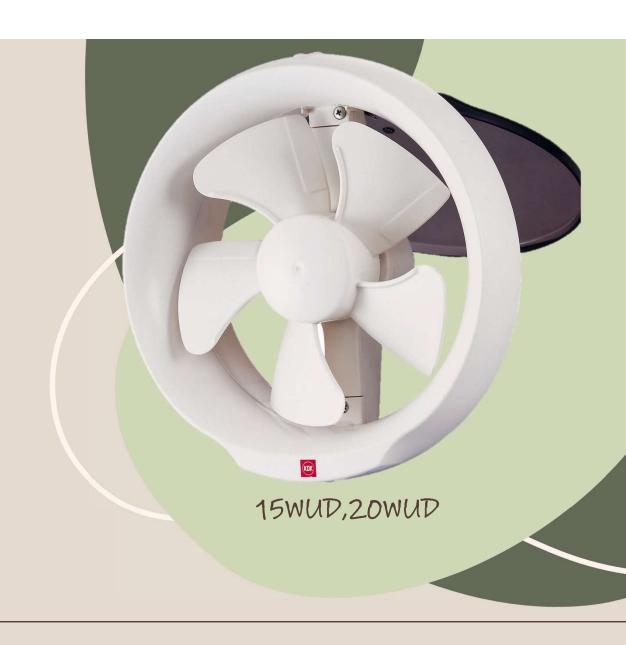

# GLASS MOUNT

- O High efficiency
- Easy maintenance
- O Window Glass Mounted

- · High efficiency
- Easy maintenance
- O Durable operation

CEILING MOUNT SIROCCO

- O Stylish louver design
- Quiet operation
- Reverse flow prevention shutter