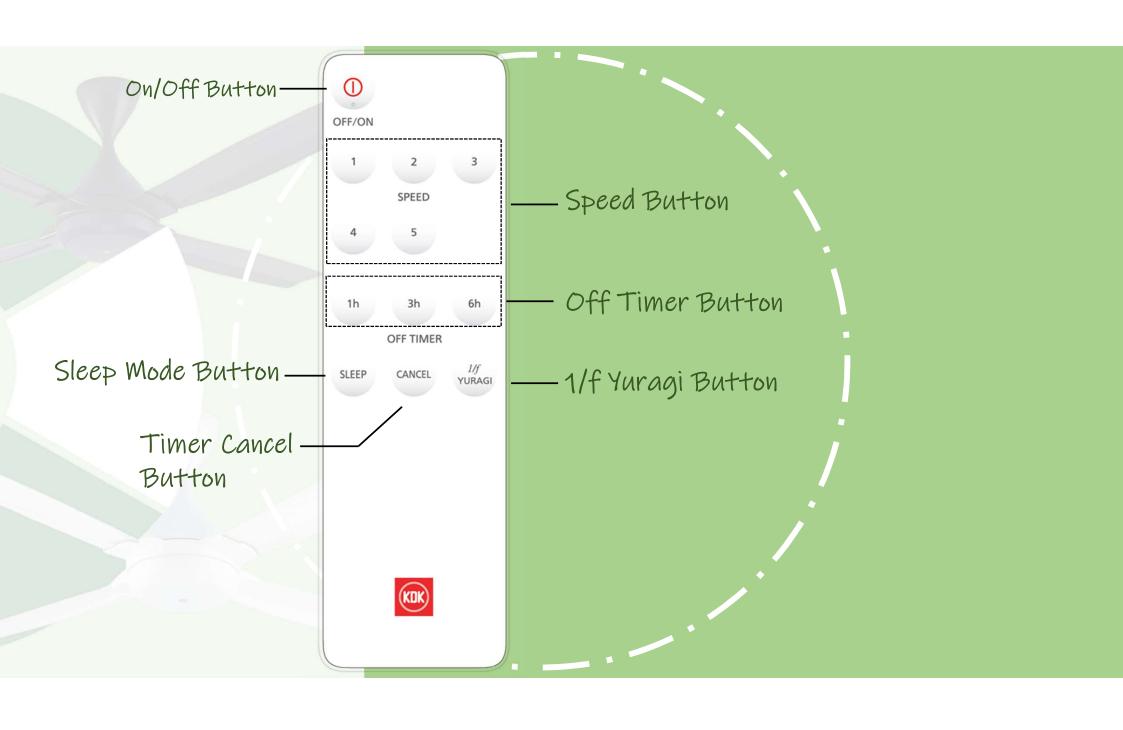

# DC4

#### K14TE (140CM / 56")

- · New Generation DC(direct current) motor
  - · Remote Control with 5-preset Speed
    - o Metal Blade for stronger air breeze
      - 01,3,6 hours OFF Timer
      - · 1/f YURAGI feature
    - · Sleep Mode