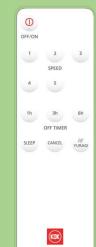

#### K14TE (140CM / 56")

- · New Generation DC(direct current) motor
  - · Remote Control with 5-preset Speed
    - o Metal Blade for stronger air breeze
      - 01,3,6 hours OFF Timer
      - · 1/f YURAGI feature
    - · Sleep Mode