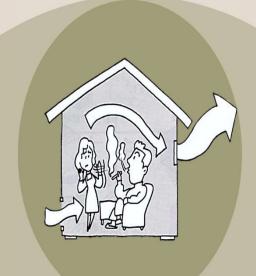

#### VENTILATING FAN

Ventilation helps to prevent dust and virus particles from accumulating in the air.

#### Effects of Ventilation

INTAKE AND EXHAUST

Fresh air and

polluted air

UNCOMFORTABLE

Bad smell

EXCHANGE

Control room temperature

REMOVE HUMIDITY

Hot Steam and

water residue

- High efficiency
- Easy maintenance
- Automatic shutter

15AAQ1, 20AQM8 25AQM7, 30AQM8

- O High efficiency
- Easy maintenance
- Automatic shutter

20ALH, 25ALH

- · High efficiency
- Easy maintenance
- Automatic shutter