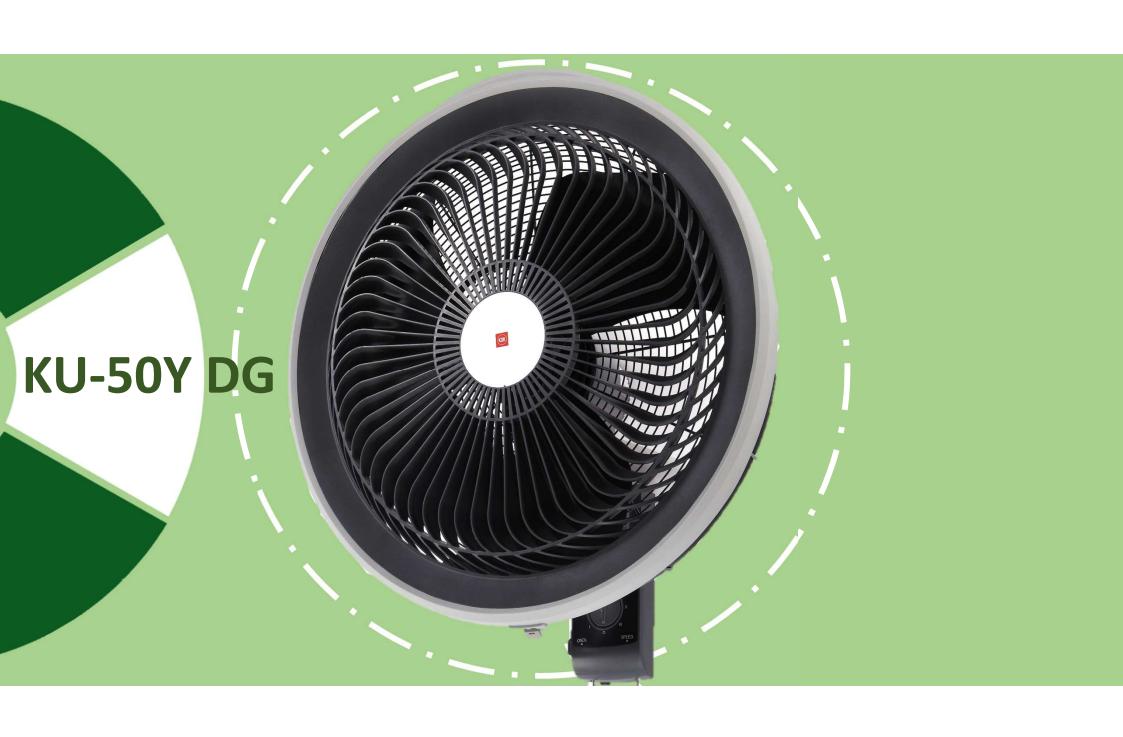

#### KU-50Y DG (50CM / 20")

- · Aluminum blade for stronger airflow
- · Turbo fin guard for maximum airflow
- · Prevent rusty problem

www.kdk.com.my