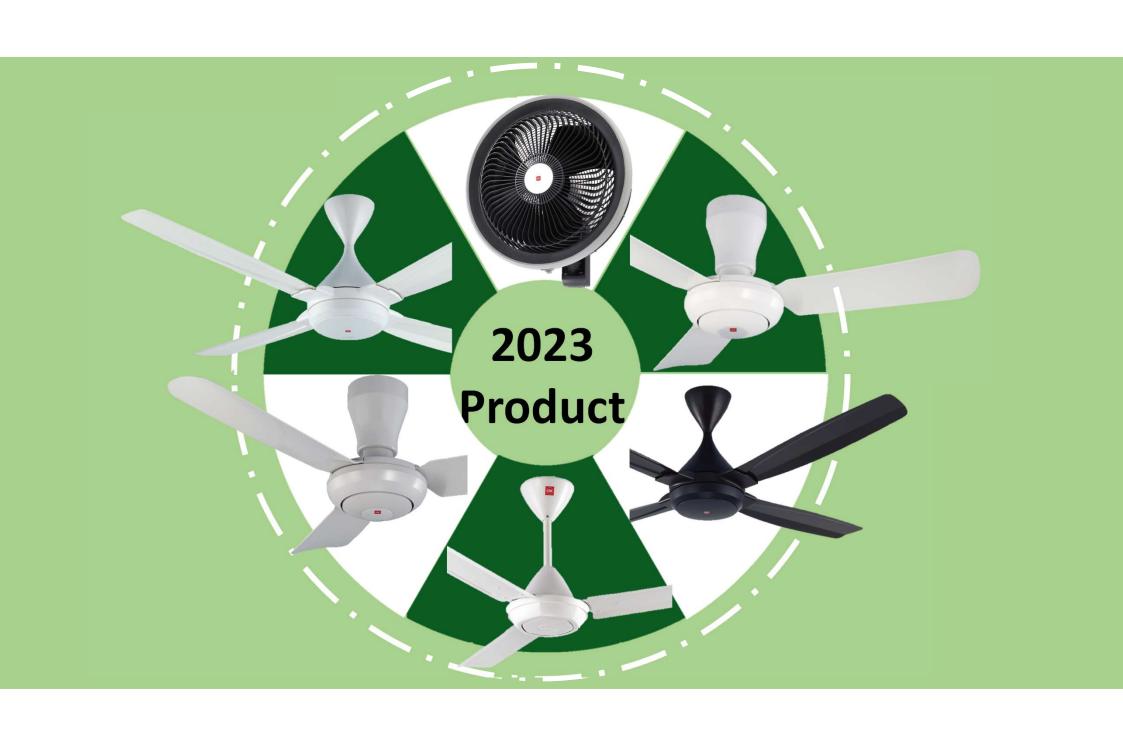

# KDK Technical Workshop 2023

www.kdk.com.my



www.kdk.com.my

# History of KDK



#### KAWAKITA DENKI KIGYOSHA



1909

KDK was founded in Japan



1913

Mass production and sold of "Typhoon type" Electrical fan



1921

Development of Ceiling Fan



2002

KDK was established in Petaling Jaya,
Malaysia



# KDK MALAYSIA

SALES & MARKETING





## KDK MALAYSIA



#### 2023 Product









# DC4

#### K14TE (140CM / 56")

- · New Generation DC(direct current) motor
  - · Remote Control with 5-preset Speed
    - o Metal Blade for stronger air breeze
      - 01,3,6 hours OFF Timer
      - · 1/f YURAGI feature
    - · Sleep Mode













6h













#### KU-50Y DG (50CM / 20")

- · Aluminum blade for stronger airflow
- · Turbo fin guard for maximum airflow
- · Prevent rusty problem







www.kdk.com.my

# VENTILATING FAN-SERIES

#### VENTILATING FAN



Ventilation helps to prevent dust and virus particles from accumulating in the air.



#### Effects of Ventilation



INTAKE AND EXHAUST

Fresh air and

polluted air



UNCOMFORTABLE

Bad smell



EXCHANGE

Control room temperature



REMOVE HUMIDITY

Hot Steam and

water residue

- High efficiency
- Easy maintenan