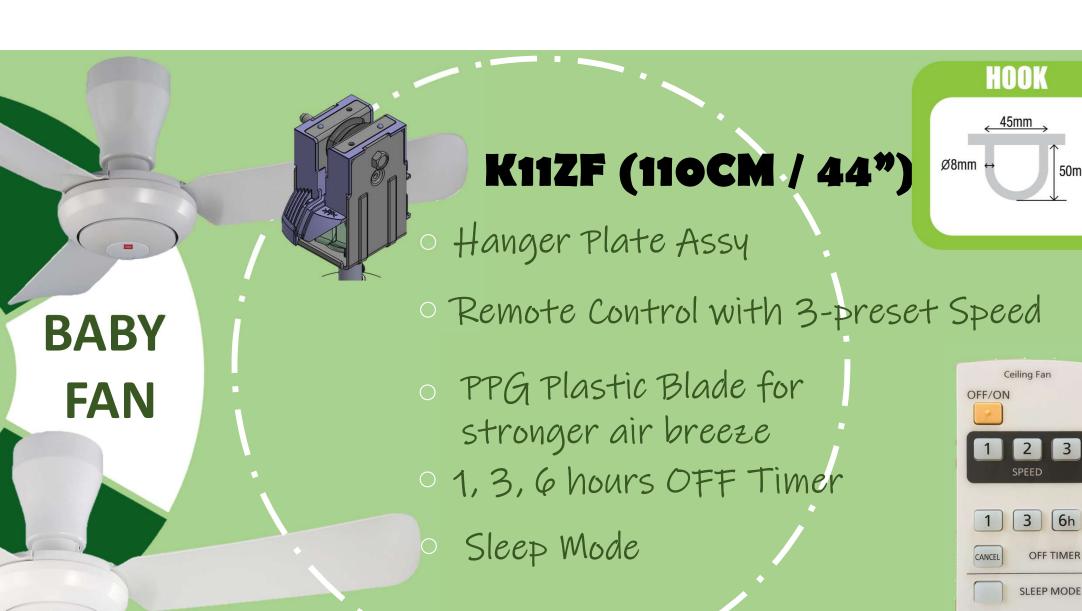

#### K14TE (140CM / 56")

- · New Generation DC(direct current) motor
  - · Remote Control with 5-preset Speed
    - o Metal Blade for stronger air breeze
      - 01,3,6 hours OFF Timer
      - · 1/f YURAGI feature
    - · Sleep Mode