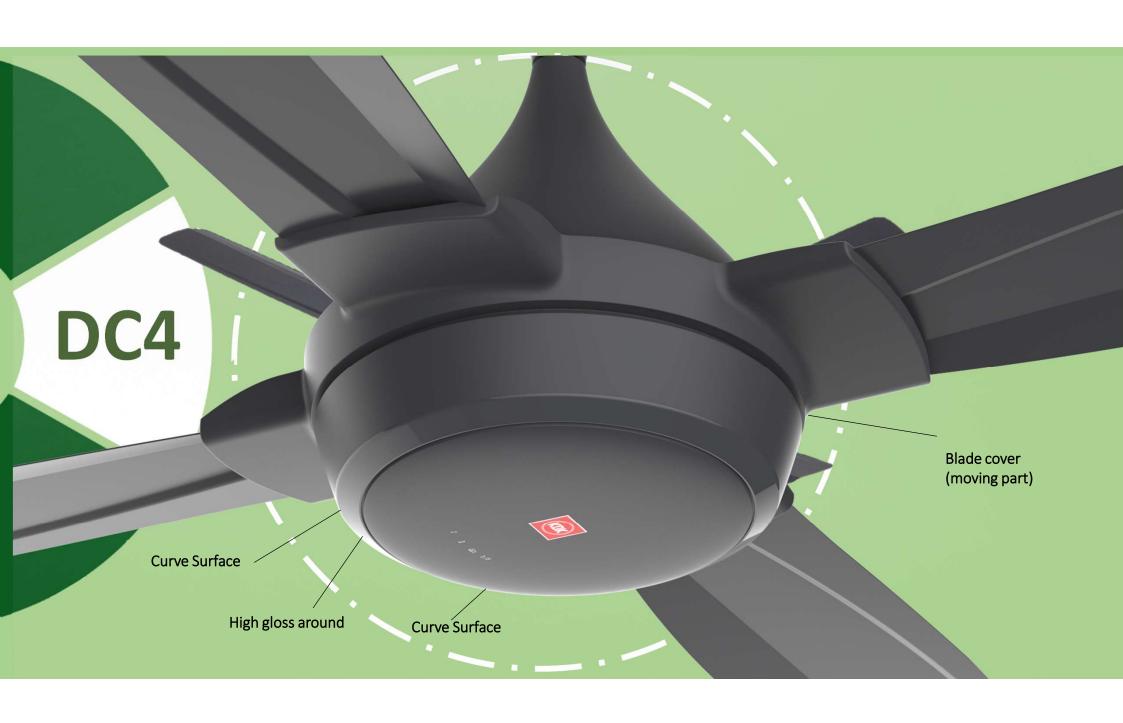

# DC4

#### K14TE (140CM / 56")

- · New Generation DC(direct current) motor
  - · Remote Control with 5-preset Speed
    - o Metal Blade for stronger air breeze
      - 01,3,6 hours OFF Timer
      - · 1/f YURAGI feature
    - · Sleep Mode