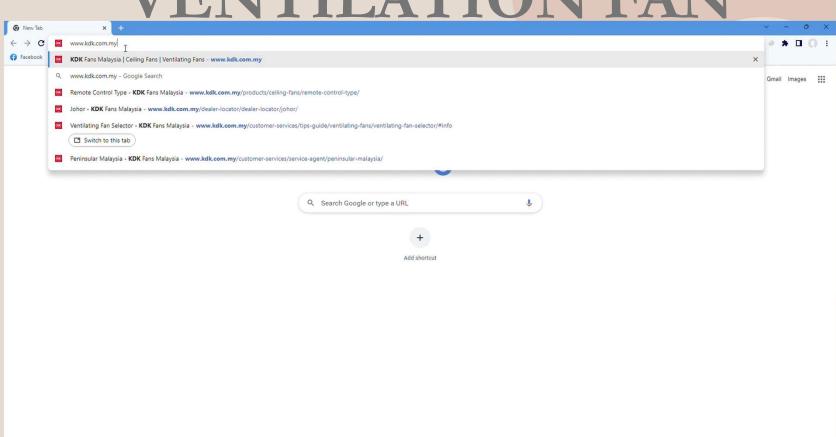

 Log on to <u>www.kdk.com.my</u>

 For ventilation fan selector

Customize Chrome