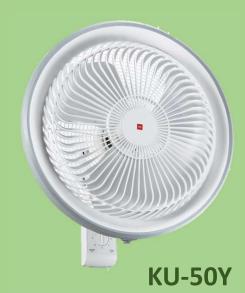

#### KU-50Y DG (50CM / 20")

- · Aluminum blade for stronger airflow
- · Turbo fin guard for maximum airflow
- · Prevent rusty problem

www.kdk.com.my