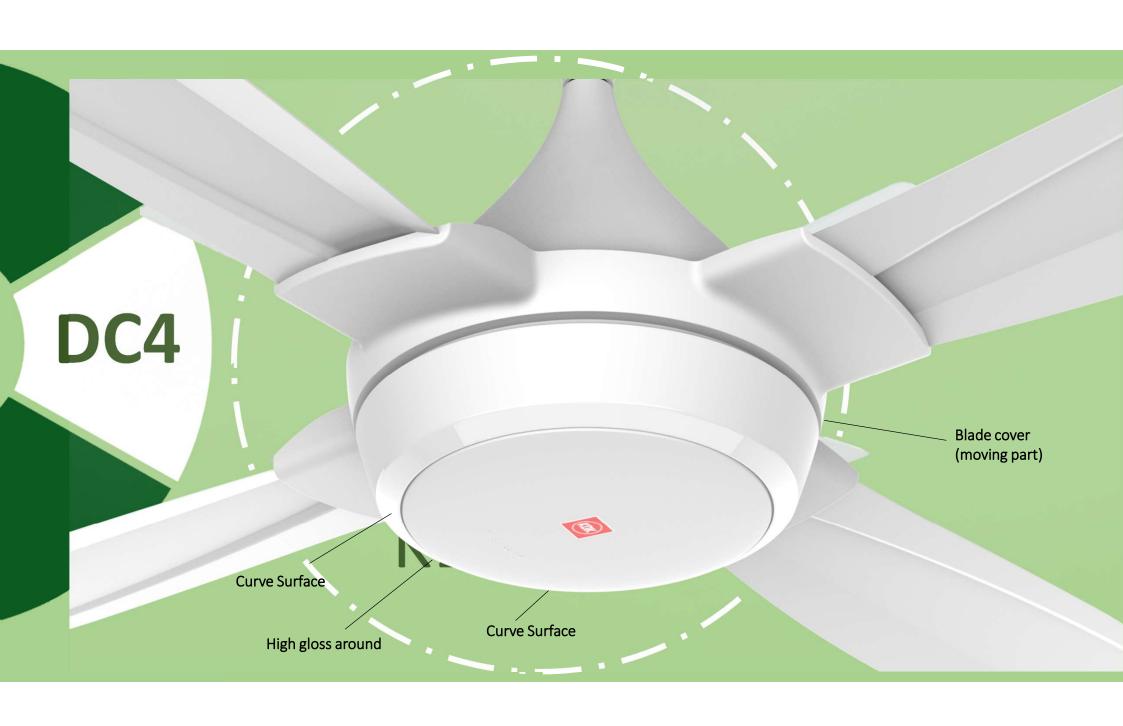

# DC4

#### K14TE (140CM / 56")

- · New Generation DC(direct current) motor
  - · Remote Control with 5-preset Speed
    - o Metal Blade for stronger air breeze
      - 01,3,6 hours OFF Timer
      - · 1/f YURAGI feature
    - · Sleep Mode